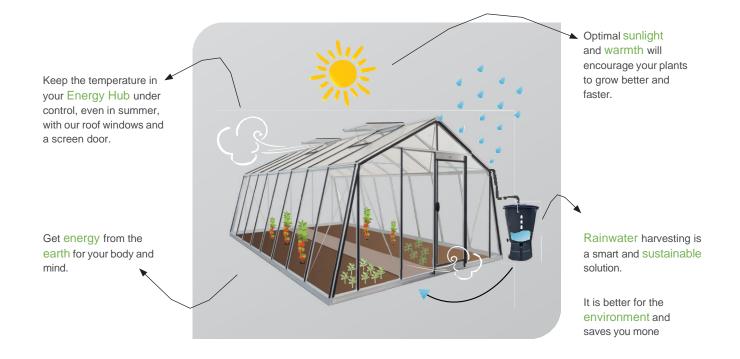

### Ready to choose your own energy hub?

In addition to your own short chain, your ACD® Prestige greenhouse is also your own 'Energy Hub'. Sunlight, heat combined with soil, rainwater you can collect and wind that provides ventilation and aeration, all natural elements come together. From your ACD® Prestige greenhouse you get energy for your family, friends and relatives.

#### ■ What is the best positioning for a greenhouse?

The ideal orientation is southwest, with the doorway facing south. If the ACD® Prestige greenhouse is easily accessible from the house, it will also be used much more.