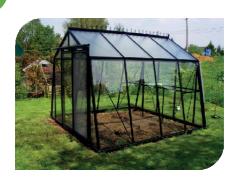

r + 4 roof windows

### Straight wall



#### R305 • 11,35 M<sup>2</sup>

 $L 3,06 \times L 3,71 \times H 1,79 / 2,59 \text{ m}$ 1 sliding door + 1 roof window

ALU

RAL

BL





#### R306 • 13,62 M<sup>2</sup>

L 3,06 x L 4,45 x H 1,79 / 2,59 m 1 sliding door + 2 roof windows

ALU

RAL

BL





#### R307 • 15,88 M<sup>2</sup>

 $L3,06 \times L5,19 \times H1,79/2,59 \text{ m}$ 1 sliding door + 2 roof windows

ALU

RAL

BL





#### R308 • 18,14 M<sup>2</sup>

 $L 3,06 \times L 5,93 \times H 1,79 / 2,59 m$ 1 sliding door + 4 roof windows

ALU

RAL

BL



Aluminium, not coated

RAL

RAL colour of choice, coated

BL

Black, RAL 9005, coated

## Sloping walls



#### S104 • 9,12 M<sup>2</sup>

 $L 3,06 \times L 2,98 \times H 1,72 / 2,37 \text{ m}$ 1 sliding door + 1 roof window

ALU

RAL

BL





#### S106 • 13,62 M<sup>2</sup>

 $L 3,06 \times L 4,45 \times H 1,72 / 2,37 \text{ m}$ 1 sliding door + 2 roof windows

ALII

RAL

BL





#### S208 • 22,53 M<sup>2</sup>

L 3,80 x L 5,93 x H 1,72 / 2,53 m  $\,$ 

1 sliding door + 4 roof windows

ALU

RAL

BL





## Choosing ACD®, is choosing quality.

- 1. Safety glass 4 mm
- 2. Self-supporting foundation
- 3. Stainless steel nuts and bolts
- 4. Spacious outer gutter and inner gutter
- 5. Closed ridge beam
- 6. Accessible sliding door

#### OPTIMISE, PERSONALISE AND VENTILATE

### Accessories and benefit packages



|    |                                           | ALU | RAL |
|----|-------------------------------------------|-----|-----|
| 01 | Sowing table with inlay                   | х   | х   |
| 02 | Universal shelf<br>225 c