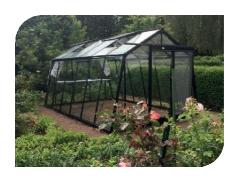

oor + 1 roof window

ALU

RAL

BL





#### R306 • 13,62 M<sup>2</sup>

L 3,06 x L 4,45 x H 1,79 / 2,59 m 1 sliding door + 2 roof windows

ALU

RAL

BL





#### R307 • 15,88 M<sup>2</sup>

 $L3,06 \times L5,19 \times H1,79/2,59 \text{ m}$ 1 sliding door + 2 roof windows

ALU

RAL

BL





#### R308 • 18,14 M<sup>2</sup>

 $L 3,06 \times L 5,93 \times H 1,79 / 2,59 m$ 1 sliding door + 4 roof windows

ALU

RAL

BL



Aluminium, not coated

RAL

RAL colour of choice, coated

BL

Black, RAL 9005, coated

## Sloping walls



#### S104 • 9,12 M<sup>2</sup>

 $L 3,06 \times L 2,98 \times H 1,72 / 2,37 \text{ m}$ 1 sliding door + 1 roof window

ALU

RAL

BL





#### S106 • 13,62 M<sup>2</sup>

 $L 3,06 \times L 4,45 \times H 1,72 / 2,37 \text{ m}$ 1 sliding door + 2 roof windows

ALII

RAL

BL





#### S208 • 22,53 M<sup>2</sup>

L 3,80 x L 5,93 x H 1,72 / 2,53 m  $\,$ 

1 sliding door + 4 roof windows

ALU

RAL

BL





## Choosing ACD®, is choosing quality.

- 1. Safety glass 4 mm
- 2. Self-supporting foundation
- 3. Stainless steel nuts and bolts
- 4. Spacious outer gutter and inner gutter
- 5. Closed ridge beam
- 6. Accessible sliding door

#### OPTIMISE, PERSONALISE AND VENTILATE

### Accessories and benefit packages



|    |                                           | ALU | RAL |
|----|-------------------------------------------|-----|-----|
| 01 | Sowing table with inlay                   | х   | х   |
| 02 | Universal shelf<br>225 cm x 32 cm         | х   | х   |
| 03 | Universal working table 225 cm x 52 cm    | х   | x   |
| 04 | Universal shelf with wooden inlay