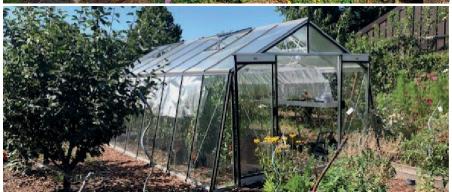

## Choosing ACD®, is choosing quality.

- 1. Safety glass 4 mm
- 2. Self-supporting foundation
- 3. Stainless steel nuts and bolts
- 4. Spacious outer gutter and inner gutter
- 5. Closed ridge beam
- 6. Accessible sliding door

#### OPTIMISE, PERSONALISE AND VENTILATE