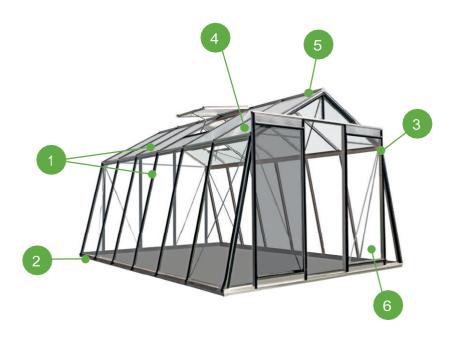

## Choosing ACD®, is choosing quality.

- 1. Safety glass 4 mm
- 2. Self-supporting foundation
- 3. Stainless steel nuts and bolts
- 4. Spacious outer gutter and inner gutter
- 5. Closed ridge beam
- 6. Accessible sliding door