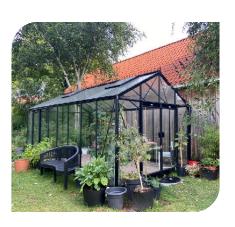

o do and you have the freedom to grow, enjoy and live outdoors.

#### Do I need planning permission?

Talk to your neighbours, talk to your municipality and a lot will already become clear.

### Straight wall



#### R204 • 6,91 M<sup>2</sup>

W 2,32 x L 2,98 x H 1,79 / 2,35 m 1 sliding door + 1 roof window

ALU

RAL

BL





#### R205 • 8,61 M<sup>2</sup>

W 2,32 x L 3,71 x H 1,79 / 2,35 m 1 sliding door + 1 roof window

ALU

PAI

BL





#### R206 • 10,32 M<sup>2</sup>

 $L 2,32 \times L 4,45 \times H 1,79 / 2,35 m$ 1 sliding door + 2 roof windows

ALU

RAL

BL







R304XH • 9,12 M<sup>2</sup>

BL

L  $3,06 \times L 2,98 \times H 2,03 / 2,83 \text{ m}$ 1 sliding door + 1 roof window



R306XH • 13,62 M<sup>2</sup>

RI

L 3,06 x L 4,45 x H 2,03 / 2,83 m 1 sliding door + 2 roof windows



R308XH • 18,14 M<sup>2</sup>

BL

 $L 3,06 \times L 5,93 \times H 2,03 / 2,83 \text{ m}$ 1 sliding door + 4 roof windows

### Straight wall



#### R305 • 11,35 M<sup>2</sup>

 $L 3,06 \times L 3,71 \times H 1,79 / 2,59 \text{ m}$ 1 sliding door + 1 roof window

ALU

RAL

BL





#### R306 • 13,62 M<sup>2</sup>

L 3,06 x L 4,45 x H 1,79 / 2,59 m 1 sliding door + 2 roof windows

ALU

RAL

BL





#### R307 • 15,88 M<sup>2</sup>

 $L3,06 \times L5,19 \times H1,79/2,59 \text{ m}$ 1 sliding door + 2 roof windows

ALU

RAL

BL





#### R308 • 18,14 M<sup>2</sup>

 $L 3,06 \times L 5,93 \times H 1,79 / 2,59 m$ 1 sliding door + 4 roof windows

ALU

RAL

BL



Aluminium, not coated

RAL

RAL colour of choice, coated

BL

Black, RAL 9005, coated

## Sloping walls



#### S104 • 9,12 M<sup>2</sup