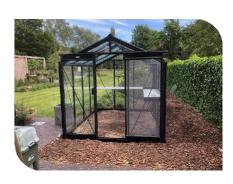

south. If the ACD® Prestige greenhouse is easily accessible from the house, it will also be used much more.

#### **■** How to prepare and how to assemble?

Make sure the ground is free of obstacles and levelled. You can also opt to place the greenhouse on a concrete edge or wall. All this combined with a handy and clear manual.

#### **■ Budget?**

An ACD® Prestige greenhouse is an investment for life. Every year you can write a new story, you can decide what you want to do and you have the freedom to grow, enjoy and live outdoors.

#### Do I need planning permission?

Talk to your neighbours, talk to your municipality and a lot will already become clear.

### Straight wall



#### R204 • 6,91 M<sup>2</sup>

W 2,32 x L 2,98 x H 1,79 / 2,35 m 1 sliding door + 1 roof window

ALU

RAL

BL





#### R205 • 8,61 M<sup>2</sup>

W 2,32 x L 3,71 x H 1,79 / 2,35 m 1 sliding door + 1 roof window

ALU

PAI

BL





#### R206 • 10,32 M<sup>2</sup>

 $L 2,32 \times L 4,45 \times H 1,79 / 2,35 m$ 1 sliding door + 2 roof windows

ALU

RAL

BL







R304XH • 9,12 M<sup>2</sup>

BL

L  $3,06 \times L 2,98 \times H 2,03 / 2,83 \text{ m}$ 1 sliding door + 1 roof window



R306XH • 13,62 M<sup>2</sup>

RI

L 3,06 x L 4,45 x H 2,03 / 2,83 m 1 sliding door + 2 roof windows



R308XH • 18,14 M<sup>2</sup>

BL

 $L 3,06 \times L 5,93 \times H 2,03 / 2,83 \text{ m}$ 1 sliding door + 4 roof windows

### Straight wall



#### R305 • 11,35 M<sup>2</sup>

 $L 3,06 \times L 3,71 \times H 1,79 / 2,59 \text{ m}$ 1 sliding door + 1 roof window

ALU

RAL

BL





#### R306 • 13,62 M<sup>2</sup>

L 3,06 x