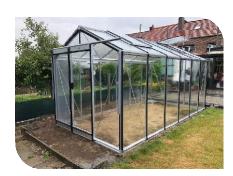

** How to prepare and how to assemble?

Make sure the ground is free of obstacles and levelled. You can also opt to place the greenhouse on a concrete edge or wall. All this combined with a handy and clear manual.

#### **■ Budget?**

An ACD® Prestige greenhouse is an investment for life. Every year you can write a new story, you can decide what you want to do and you have the freedom to grow, enjoy and live outdoors.

#### Do I need planning permission?

Talk to your neighbours, talk to your municipality and a lot will already become clear.

### Straight wall



#### R204 • 6,91 M<sup>2</sup>

W 2,32 x L 2,98 x H 1,79 / 2,35 m 1 sliding door + 1 roof window

ALU

RAL

BL





#### R205 • 8,61 M<sup>2</sup>

W 2,32 x L 3,71 x H 1,79 / 2,35 m 1 sliding door + 1 roof window

ALU

PAI

BL





#### R206 • 10,32 M<sup>2</sup>

 $L 2,32 \times L 4,45 \times H 1,79 / 2,35 m$ 1 sliding door + 2 roof windows

ALU

RAL

BL







R304XH • 9,12 M<sup>2</sup>

BL

L  $3,06 \times L 2,98 \times H 2,03 / 2,83 \text{ m}$ 1 sliding door + 1 roof window



R306XH • 13,62 M<sup>2</sup>

RI

L 3,06 x L 4,45 x H 2,03 / 2,83 m 1 sliding door + 2 roof windows



R308XH • 18,14 M<sup>2</sup>

BL

 $L 3,06 \times L 5,93 \times H 2,03 / 2,83 \text{ m}$ 1 sliding door + 4 roof windows

### Straight wall



#### R305 • 11,35 M<sup>2</sup>

 $L 3,06 \times L 3,71 \times H 1,79 / 2,59 \text{ m}$ 1 sliding door + 1 roof window

ALU

RAL

BL





#### R306 • 13,62 M<sup>2</sup>

L 3,06 x L 4,45 x H 1,79 / 2,59 m 1 sliding door + 2 roof windows

ALU

RAL

BL





#### R307 • 15,88 M<sup>2</sup>

 $L3,06