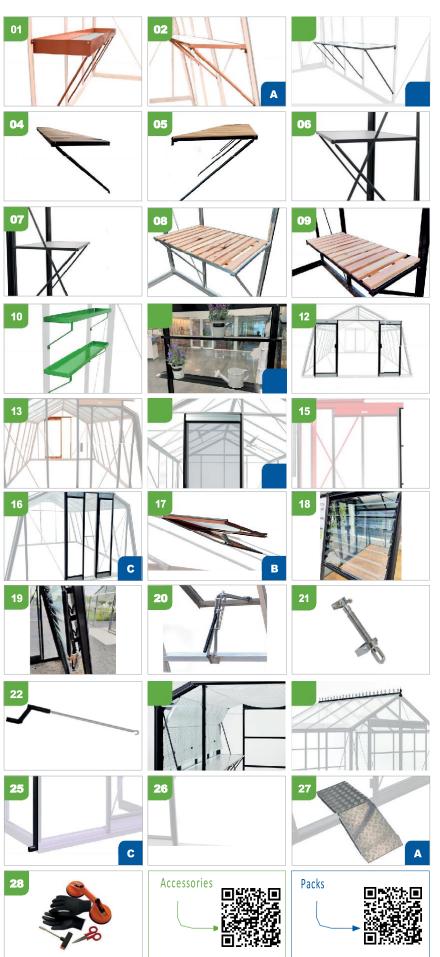

### Accessories and benefit packages

|    |                                           | ALU | RAL |
|----|-------------------------------------------|-----|-----|
| 01 | Sowing table with inlay                   | х   | х   |
| 02 | Universal shelf<br>225 cm x 32 cm         | х   | х   |
| 03 | Universal working table 225 cm x 52 cm    | х   | x   |
| 04 | Universal shelf with wooden inlay         | х   | х   |
| 05 | Universal working table with wooden inlay | х   | х   |
| 06 | 1 window table 71,5 cm x 52 cm            | х   | х   |
| 07 | 1 window shelf 71,5 cm x 32 cm            | х   | х   |
| 08 | 1 window table with wooden inlay          | х   | х   |
| 09 | 1 window shelf with wooden inlay          | х   | х   |
| 10 | Set of 2 alu shelve brackets              | х   | х   |
| 11 | Double shelf                              | х   | х   |
| 12 | Additional door for double door           | х   | х   |
| 13 | Door on back wall                         | х   | х   |
| 14 | Screen door                               | х   | х   |
| 15 | Insert screen door                        | -   | х   |
| 16 | Metro door                                | х   | х   |
| 17 | Extra roof window                         | х   | х   |
| 18 | Louvre window                             | -   | х   |
| 19 | Automatic window opener for Louvre window | х   | -   |
| 20 | Automatic window opener                   | х   | -   |
| 21 | Spindle                                   | х   | -   |
| 22 | Winder pole for spindle - 110 cm          | х   | -   |
| 23 | Professional shadow veil                  | х   | Х   |
| 24 | Ridge decoration                          | х   | Х   |
| 25 | Set of 2 downpipes in alu                 | -   | Х   |
| 26 | Set of 2 plastic downpipes                | -   | Х   |
| 27 | Set of 2 aluminum ramps                   | х   | -   |
| 28 | Montage kit                               | -   | -   |