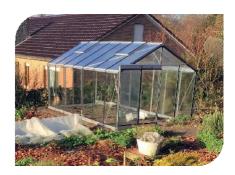

#### ■ What is the best positioning for a greenhouse?

The ideal orientation is southwest, with the doorway facing south. If the ACD® Prestige greenhouse is easily accessible from the house, it will also be used much more.

#### **■ Budget?**

An ACD® Prestige greenhouse is an investment for life. Every year you can write a new story, you can decide what you want to do and you have the freedom to grow, enjoy and live outdoors.