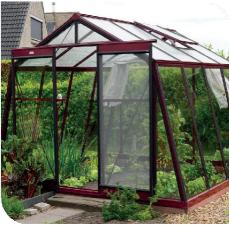

#### ■ What is the best positioning for a greenhouse?

The ideal orientation is southwest, with the doorway facing south. If the ACD® Prestige greenhouse is easily accessible from the house, it will also be used much more.

#### **■** How to prepare and how to assemble?

Make sure the ground is free of obstacles and levelled. You can also opt to place the greenhouse on a concrete edge or wall. All this combined with a handy and clear manual.