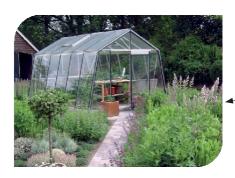

### Ready to choose your own energy hub?

In addition to your own short chain, your ACD® Prestige greenhouse is also your own 'Energy Hub'. Sunlight, heat combined with soil, rainwater you can collect and wind that provides ventilation and aeration, all natural elements come together. From your ACD® Prestige greenhouse you get energy for your family, friends and relatives.