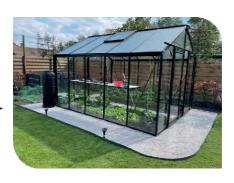

### Straight wall

#### R305 • 11,35 M<sup>2</sup>

 $L 3,06 \times L 3,71 \times H 1,79 / 2,59 \text{ m}$ 1 sliding door + 1 roof window

ALU

RAL

BL

#### R306 • 13,62 M<sup>2</sup>

L 3,06 x L 4,45 x H 1,79 / 2,59 m 1 sliding door + 2 roof windows

ALU

RAL

BL