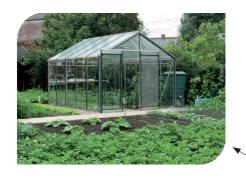

#### ■ What is the best positioning for a greenhouse?

The ideal orientation is southwest, with the doorway facing south. If the ACD® Prestige greenhouse is easily accessible from the house, it will also be used much more.

#### **■** How to prepare and how to assemble?

Make sure the ground is free of obstacles and levelled. You can also opt to place the greenhouse on a concrete edge or wall. All this combined with a handy and clear manual.