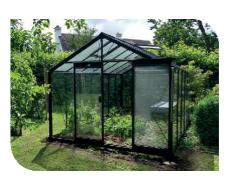

| Choose your shape:        | straight wall sloping wall                                                                                                                                                                                        |
|---------------------------|-------------------------------------------------------------------------------------------------------------------------------------------------------------------------------------------------------------------|
|                           | You can opt for a free-standing structure or for extension. You can also choose straight wall or sloping wall (available only from ACD®).                                                                         |
| Choose your colour:       | aluminium   black   different colour                                                                                                                                                                              |
|                           | As standard, all greenhouses are in grey aluminium, unless otherwise indicated as in the case of our Blackline and garden rooms, which are black as standard. This in turn makes them timeless and sophisticated. |
| <b>■ Choose the</b> size: | small   medium   large                                                                                                                                                                                            |

### Straight wall