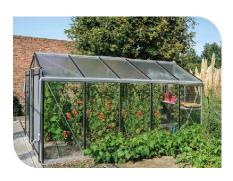

outh. If the ACD® Prestige greenhouse is easily accessible from the house, it will also be used much more.

#### **■** How to prepare and how to assemble?

Make sure the ground is free of obstacles and levelled. You can also opt to place the greenhouse on a concrete edge or wall. All this combined with a handy and clear manual.

#### **■ Budget?**

An ACD® Prestige greenhouse is an investment for life. Every year you can write a new story, you can decide what you want to do and you have the freedom to grow, enjoy and live outdoors.

#### Do I need planning permission?

Talk to your neighbours, talk to your municipality and a lot will already become clear.

### Straight wall



#### R204 • 6,91 M<sup>2</sup>

W 2,32 x L 2,98 x H 1,79 / 2,35 m 1 sliding door + 1 roof window

ALU

RAL

BL





#### R205 • 8,61 M<sup>2</sup>

W 2,32 x L 3,71 x H 1,79 / 2,35 m 1 sliding door + 1 roof window

ALU

PAI

BL





#### R206 • 10,32 M<sup>2</sup>

 $L 2,32 \times L 4,45 \times H 1,79 / 2,35 m$ 1 sliding door + 2 roof windows

ALU

RAL

BL







R304XH • 9,12 M<sup>2</sup>

BL

L  $3,06 \times L 2,98 \times H 2,03 / 2,83 \text{ m}$ 1 sliding door + 1 roof window



R306XH • 13,62 M<sup>2</sup>

RI

L 3,06 x L 4,45 x H 2,03 / 2,83 m 1 sliding door + 2 roof windows



R308XH • 18,14 M<sup>2</sup>

BL

 $L 3,06 \times L 5,93 \times H 2,03 / 2,83 \text{ m}$ 1 sliding door + 4 roof windows

### Straight wall



#### R305 • 11,35 M<sup>2</sup>

 $L 3,06 \times L 3,71 \times H 1,79 / 2,59 \text{ m}$ 1 sliding door + 1 roof window

ALU

RAL

BL





#### R306 • 13,62 M<sup>2</sup>

L 3,06 x L