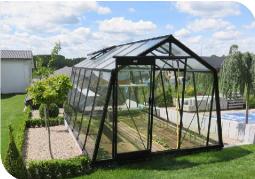

## In just a few steps to your ideal greenhouse / garden room / living room / open-air room.

With ACD®'s glass houses or garden rooms, you can choose to vegetable garden, enjoy the outdoors with family and friends or even create your personal workspace. Discover ACD®'s countless possibilities where quality, aesthetics and functionality come together to form your unique living space.

| Choose your shape:        | straight wall sloping wall                                                                                                                                                                                        |
|---------------------------|-------------------------------------------------------------------------------------------------------------------------------------------------------------------------------------------------------------------|
|                           | You can opt for a free-standing structure or for extension. You can also choose straight wall or sloping wall (available only from ACD®).                                                                         |
| Choose your colour:       | aluminium   black   different colour                                                                                                                                                                              |
|                           | As standard, all greenhouses are in grey aluminium, unless otherwise indicated as in the case of our Blackline and garden rooms, which are black as standard. This in turn makes them timeless and sophisticated. |
| <b>■ Choose the</b> size: | small   medium   large                                                                                                                                                                                            |