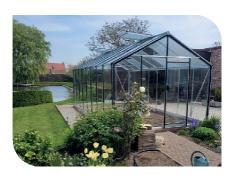

### Straight wall

#### R305 • 11,35 M<sup>2</sup>

 $L 3,06 \times L 3,71 \times H 1,79 / 2,59 \text{ m}$ 1 sliding door + 1 roof window

ALU

RAL

BL