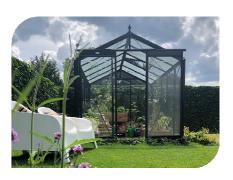

*■** How to prepare and how to assemble?

Make sure the ground is free of obstacles and levelled. You can also opt to place the greenhouse on a concrete edge or wall. All this combined with a handy and clear manual.

#### **■ Budget?**

An ACD® Prestige greenhouse is an investment for life. Every year you can write a new story, you can decide what you want to do and you have the freedom to grow, enjoy and live outdoors.

#### Do I need planning permission?

Talk to your neighbours, talk to your municipality and a lot will already become clear.

### Straight wall



#### R204 • 6,91 M<sup>2</sup>

W 2,32 x L 2,98 x H 1,79 / 2,35 m 1 sliding door + 1 roof window

ALU

RAL

BL





#### R205 • 8,61 M<sup>2</sup>

W 2,32 x L 3,71 x H 1,79 / 2,35 m 1 sliding door + 1 roof window

ALU

PAI

BL





#### R206 • 10,32 M<sup>2</sup>

 $L 2,32 \times L 4,45 \times H 1,79 / 2,35 m$ 1 sliding door + 2 roof windows

ALU

RAL

BL







R304XH • 9,12 M<sup>2</sup>

BL

L  $3,06 \times L 2,98 \times H 2,03 / 2,83 \text{ m}$ 1 sliding door + 1 roof window



R306XH • 13,62 M<sup>2</sup>

RI

L 3,06 x L 4,45 x H 2,03 / 2,83 m 1 sliding door + 2 roof windows



R308XH • 18,14 M<sup>2</sup>

BL

 $L 3,06 \times L 5,93 \times H 2,03 / 2,83 \text{ m}$ 1 sliding door + 4 roof windows

### Straight wall



#### R305 • 11,35 M<sup>2</sup>

 $L 3,06 \times L 3,71 \times H 1,79 / 2,59 \text{ m}$ 1 sliding door + 1 roof window

ALU

RAL

BL





#### R306 • 13,62 M<sup>2</sup>

L 3,06 x L 4,45 x H 1,79 / 2,59 m 1 sliding door + 2 roof windows

ALU

RAL

BL





#### R307 • 15,88 M<sup>2</sup>

 $L3,0