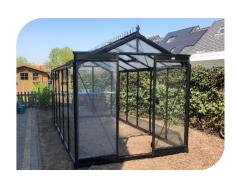

enhouse on a concrete edge or wall. All this combined with a handy and clear manual.

#### **■ Budget?**

An ACD® Prestige greenhouse is an investment for life. Every year you can write a new story, you can decide what you want to do and you have the freedom to grow, enjoy and live outdoors.

#### Do I need planning permission?

Talk to your neighbours, talk to your municipality and a lot will already become clear.

### Straight wall



#### R204 • 6,91 M<sup>2</sup>

W 2,32 x L 2,98 x H 1,79 / 2,35 m 1 sliding door + 1 roof window

ALU

RAL

BL





#### R205 • 8,61 M<sup>2</sup>

W 2,32 x L 3,71 x H 1,79 / 2,35 m 1 sliding door + 1 roof window

ALU

PAI

BL





#### R206 • 10,32 M<sup>2</sup>

 $L 2,32 \times L 4,45 \times H 1,79 / 2,35 m$ 1 sliding door + 2 roof windows

ALU

RAL

BL







R304XH • 9,12 M<sup>2</sup>

BL

L  $3,06 \times L 2,98 \times H 2,03 / 2,83 \text{ m}$ 1 sliding door + 1 roof window



R306XH • 13,62 M<sup>2</sup>

RI

L 3,06 x L 4,45 x H 2,03 / 2,83 m 1 sliding door + 2 roof windows



R308XH • 18,14 M<sup>2</sup>

BL

 $L 3,06 \times L 5,93 \times H 2,03 / 2,83 \text{ m}$ 1 sliding door + 4 roof windows

### Straight wall



#### R305 • 11,35 M<sup>2</sup>

 $L 3,06 \times L 3,71 \times H 1,79 / 2,59 \text{ m}$ 1 sliding door + 1 roof window

ALU

RAL

BL





#### R306 • 13,62 M<sup>2</sup>

L 3,06 x L 4,45 x H 1,79 / 2,59 m 1 sliding door + 2 roof windows

ALU

RAL

BL





#### R307 • 15,88 M<sup>2</sup>

 $L3,06 \times L5,19 \times H1,79/2,59 \text{ m}$ 1 sliding door + 2 roof windows

ALU

RAL

BL





#### R308 • 18,14 M<sup>2</sup>

 $L