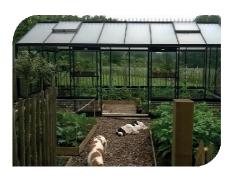

}$ 1 sliding door + 1 roof window



R306XH • 13,62 M<sup>2</sup>

RI

L 3,06 x L 4,45 x H 2,03 / 2,83 m 1 sliding door + 2 roof windows



R308XH • 18,14 M<sup>2</sup>

BL

 $L 3,06 \times L 5,93 \times H 2,03 / 2,83 \text{ m}$ 1 sliding door + 4 roof windows

### Straight wall



#### R305 • 11,35 M<sup>2</sup>

 $L 3,06 \times L 3,71 \times H 1,79 / 2,59 \text{ m}$ 1 sliding door + 1 roof window

ALU

RAL

BL





#### R306 • 13,62 M<sup>2</sup>

L 3,06 x L 4,45 x H 1,79 / 2,59 m 1 sliding door + 2 roof windows

ALU

RAL

BL





#### R307 • 15,88 M<sup>2</sup>

 $L3,06 \times L5,19 \times H1,79/2,59 \text{ m}$ 1 sliding door + 2 roof windows

ALU

RAL

BL





#### R308 • 18,14 M<sup>2</sup>

 $L 3,06 \times L 5,93 \times H 1,79 / 2,59 m$ 1 sliding door + 4 roof windows

ALU

RAL

BL



Aluminium, not coated

RAL

RAL colour of choice, coated

BL

Black, RAL 9005, coated

## Sloping walls



#### S104 • 9,12 M<sup>2</sup>

 $L 3,06 \times L 2,98 \times H 1,72 / 2,37 \text{ m}$ 1 sliding door + 1 roof window

ALU

RAL

BL





#### S106 • 13,62 M<sup>2</sup>

 $L 3,06 \times L 4,45 \times H 1,72 / 2,37 \text{ m}$ 1 sliding door + 2 roof windows

ALII

RAL

BL





#### S208 • 22,53 M<sup>2</sup>

L 3,80 x L 5,93 x H 1,72 / 2,53 m  $\,$ 

1 sliding door + 4 roof windows

ALU

RAL

BL





## Choosing ACD®, is choosing quality.

- 1. Safety glass 4 mm
- 2. Self-supporting foundation
- 3. Stainless steel nuts and bolts
- 4. Spacious outer gutter and inner gutter
- 5. Closed ridge beam
- 6. Accessible sliding door

#### OPTIMISE, PERSONALISE AND VENTILATE

### Accessories an