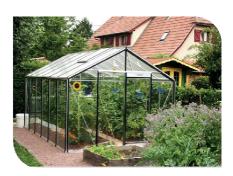

### Straight wall

#### R305 • 11,35 M<sup>2</sup>

 $L 3,06 \times L 3,71 \times H 1,79 / 2,59 \text{ m}$ 1 sliding door + 1 roof window

ALU

RAL

BL

#### R306 • 13,62 M<sup>2</sup>

L 3,06 x L 4,45 x H 1,79 / 2,59 m 1 sliding door + 2 roof windows

ALU

RAL

BL